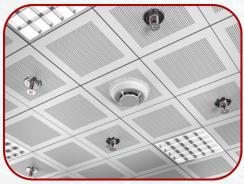

The complete and reliable lab installation solution. No safe workplace design is complete without a communication and detection mechanism.

- Fire alarm panel and Hooter system
- Sprinklers
- Access control
- Smoke detection system
- Public address system
- CCTV and Surveillance