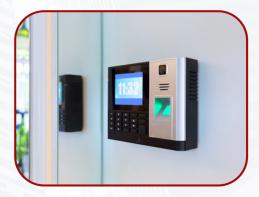

The complete and reliable lab installation solution. No safe workplace design is complete without a communication and detection mechanism.

- Fire alarm panel and Hooter system
- Sprinklers
- Access control
- Smoke detection system
- Public address system
- CCTV and Surveillance