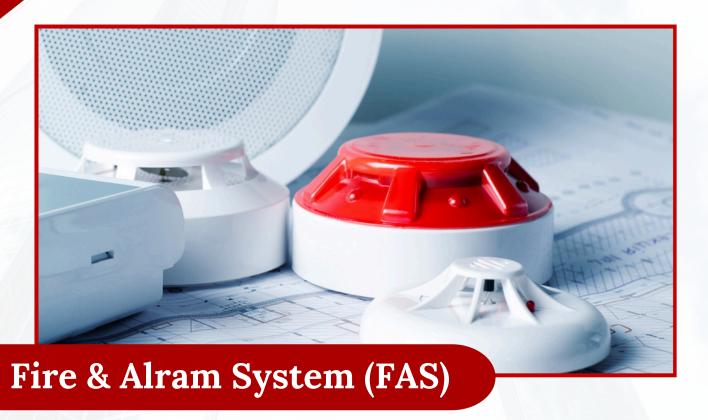

The complete and reliable lab installation solution. No safe workplace design is complete without a communication and detection mechanism.

- Fire alarm panel and Hooter system
- Sprinklers
- Access control
- Smoke detection system
- Public address system
- CCTV and Surveillance