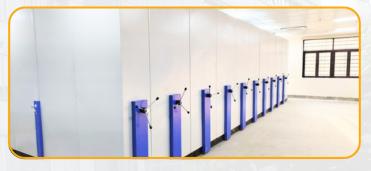

The complete and reliable lab installation solution. No safe workplace design is complete without a communication and detection mechanism.

- Fire alarm panel and Hooter system
- Sprinklers
- Access control
- Smoke detection system
- Public address system
- CCTV and Surveillance