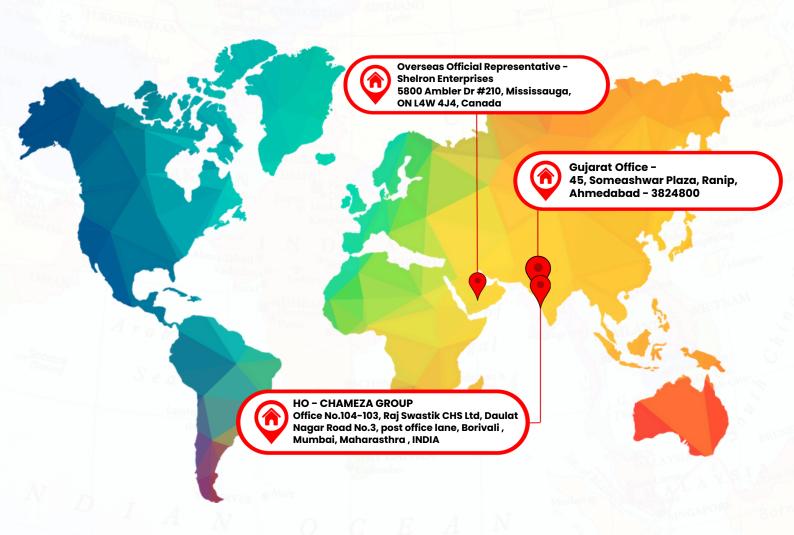

# **Contact Us**

- HO: Chameza Group Office No.104-103, Raj Swastik CHS Ltd, Daulat Nagar Road No.3, post office lane, Borivali (East), Mumbai, Maharasthra, INDIA
- Overseas Official Representative
  Shelron Enterprises
  5800 Ambler Dr #210, Mississauga,
  ON L4W 4J4, Canada
- Gujarat Office :
  45, Someashwar Plaza, Ranip, Ahmedabad 3824800
- Manufacturing Unit:
  Unit 5, Phase 1, Parmar Techno Centre, Vasai
  Phata Vasai (East) 401208
- +91 8268222200
- bdh@chameza.com
- www.chamezagroup.com